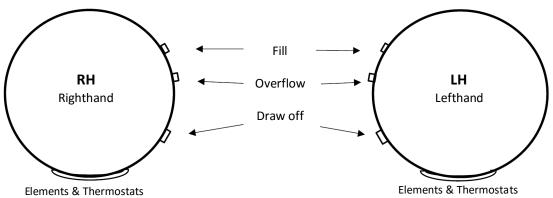

## **Normal Orientations:**

If you require a special layout, please supply a separate sketch or ring us for assistance.

All Superheat Dairy cylinders are Manufactured to NZS4602

For technical assistance contact us on +64 3 389 9500 Or email us info@superheat.nz